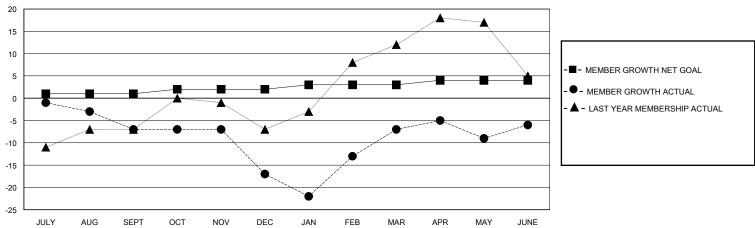

# GMT: LOCATION PENNSYLVANIA GMT CA

| Clubs                 |               |           |               | Members               |                        |                         |                                                    |  |
|-----------------------|---------------|-----------|---------------|-----------------------|------------------------|-------------------------|----------------------------------------------------|--|
| RESULTS FOR 2023-2024 |               |           |               | RESULTS FOR 2023-2024 |                        |                         |                                                    |  |
| QUARTER               | NEW CLUB GOAL | NEW CLUBS | DROPPED CLUBS | QUARTER MEME          | BER GROWTH NET<br>GOAL | MEMBER GROWTH<br>ACTUAL | DROPPED<br>MEMBERS ACTUAL<br>(including transfers) |  |
| JULY/AUG/SEPT         | 0             | 0         | 0             | JULY/AUG/SEPT         | 1                      | 15                      | 20                                                 |  |
| OCT/NOV/DEC           | 0             | 0         | 0             | OCT/NOV/DEC           | 1                      | 15                      | 24                                                 |  |
| JAN/FEB/MAR           | 1             | 0         | 1             | JAN/FEB/MAR           | 1                      | 21                      | 11                                                 |  |
| APR/MAY/JUNE          | 0             | 0         | 0             | APR/MAY/JUNE          | 1                      | 23                      | 22                                                 |  |